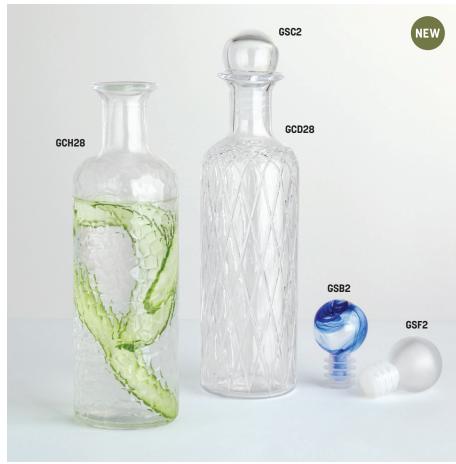

## Glass Water Bottles and Stoppers

In-house water filtration is in, and these elegant pieces are the perfect accompaniment to the trend. Mix and match two styles of carafes and three styles of stoppers to elevate your H<sub>2</sub>0. Stopper sold separately.

## **Glass Water Bottles**

GCD28 Diamond

29 oz., 28 oz. to Shoulder (0.9 L, 0.8 L) 3 1/8" Dia. x 10 1/4" H (7.9 x 26 cm)

GCH28 Pebbled

29 oz., 28 oz. to Shoulder (0.9 L, 0.8 L) 3 1/8" Dia. x 10 1/4" H (7.9 x 26 cm)

## **Glass Bottle Stoppers**

GSB2 Blue Marble

13/4" Dia. x 23/4" H (4.4 x 7 cm)

GSC2 Clear

134" Dia. x 234" H (4.4 x 7 cm)

GSF2 Frosted

13/4" Dia. x 23/4" H (4.4 x 7 cm)