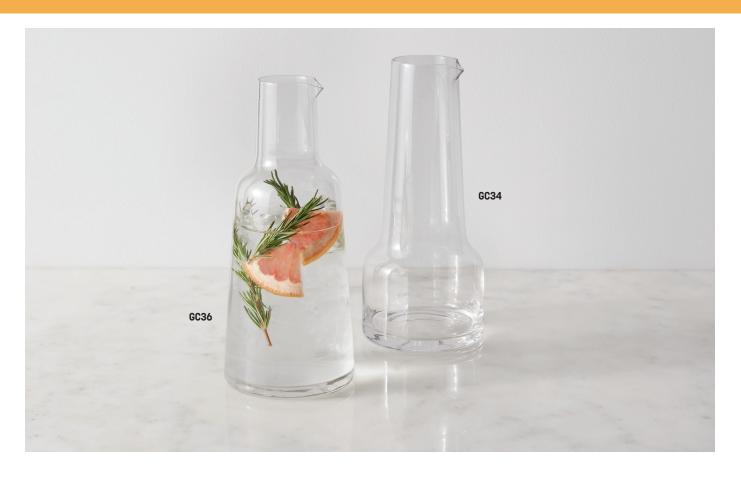

## **Glass Carafes**

These elegantly curved carafes are a stylish addition to any brunch or dinner service.

36 oz., 34 oz. to Shoulder (1.1 L, 1 L) 4" Dia. x 9 1/2" H (10.2 x 24.1 cm)

GC34 34 oz., 16 oz. to Shoulder (1 L, 473.2 mL)

4" Dia. x 9 ½" H (10.2 x 24.1 cm)